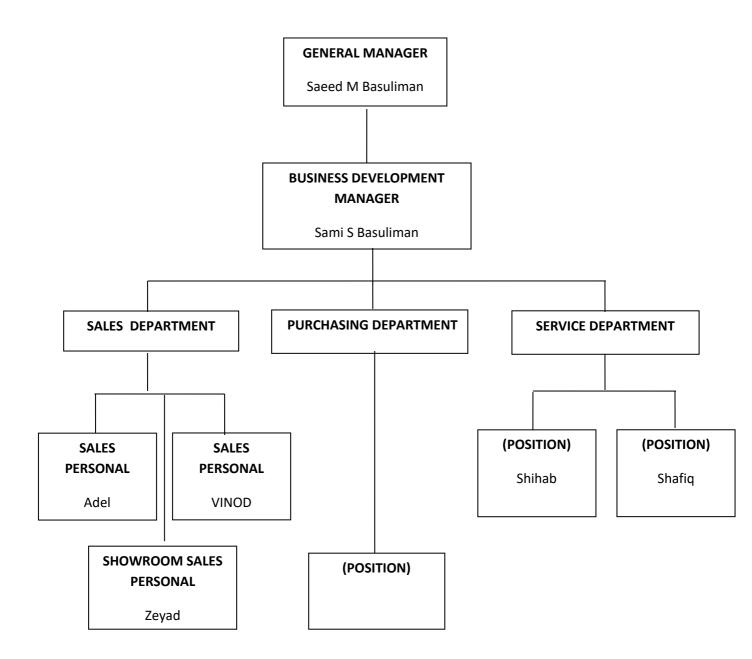

| : | Saeed Mohammed Basuliman         |
|---------------------------|---|----------------------------------|
| Passport No               | : | L 248438                         |
| Nationality               | : | Saudi                            |
| Year Of Birth             | : | 1951                             |
| Current Title             | : | Chief Director / General Manager |
| Qualification             | : | B.Sc. Science                    |
| Active in Daily Operation | : | Yes                              |
| Email                     | : | saeed@smbasuliman.com            |
|                           |   |                                  |

| Total Shareholder | : | 100% |
|-------------------|---|------|
| Total Employee    | : | 9    |

## **ORGANZATION CHART**



#### SERVICE DIVISION

We undertake the service of Diamond cutting and core drilling on reinforced concrete and other related structure. We use the latest German technology (hydraulic equipment's) and please find below some of the advantages of this service

#### **Benefits**

The benefits of using diamond cutting techniques as opposed to conventional construction material removal methods art quit comprehensive. Diamond cutting techniques are vibration free cutting thus protects the adjacent structure. Demand cutting techniques also benefit the environment (dust free, low noise levels, minimum amount of debris) and site access (can be used in confined spaces and underwater and is remote machine operation possible).

#### Core Diamond Drilling

Diamond drilling is a quiet, non – percussiv